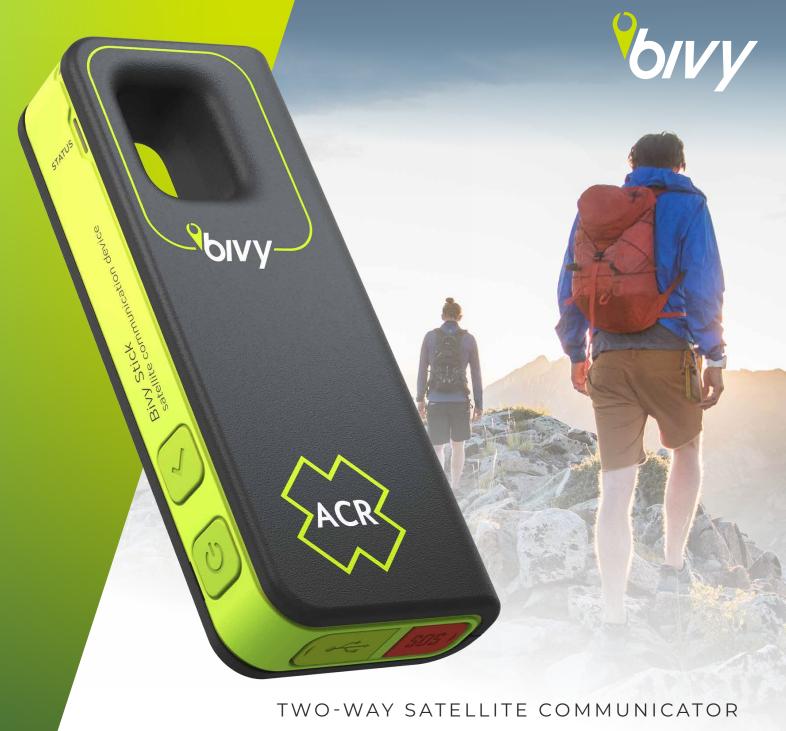

# **BIVY® STICK**

Check-in Button and Active Tracking

Advanced 2-Way Text Messaging SOS

Dedicated Emergency Communication

Weather Reports

Turn your cell phone into a satellite phone. Bivy Stick is the most affordable and simple way to communicate via satellite from anywhere in the world. Not only helping you find your way, the Bivy Stick makes it possible for you to be found.

# TWO-WAY SATELLITE COMMUNICATOR

# Bivy Stick's Role

Use the Bivy Stick to turn your cell phone into a satellite communication device. With global satellite coverage via the Iridium satellite network, anywhere you have a view of the sky, you can communicate through the Bivy Stick. While conveniently compact, the Bivy Stick still offers a comprehensive feature set including two-way text messaging, SOS, location sharing, one-touch Checkin, and detailed weather reports sent straight to your cell phone via satellite. Additionally, offering a feature not provided with many other satellite communicators, the Bivy Stick provides users with a dedicated phone number and email. This important feature allows unsolicited incoming messages, meaning that those that are most important to you can reach you at any time, without the need for you to initiate contact.

As a leader in life-saving products for both professional and recreational use, ACR's Bivy Stick brings the safety and peace of mind of affordable and reliable satellite communication to everyone.