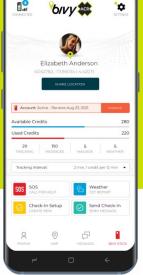

# Bivy App's Role

The Bivy app has more than 50,000 adventures ready to be explored. No matter what you like to do in the outdoors, you can find a place to do it with the Bivy app. With twenty different adventure types all at your fingertips, the Bivy App is a versatile tool that can facilitate all your adventure needs. The Bivy App also allows you to keep track of all your adventures. Track your pace, mileage, altitude and more. Plus get access to detailed offline maps everywhere in the world. Always know where you are, even without cellular service.

## **Smartphone Enabled**

Many of the features available are accessible at the palm of your hands turning your mobile device into a satellite communicator